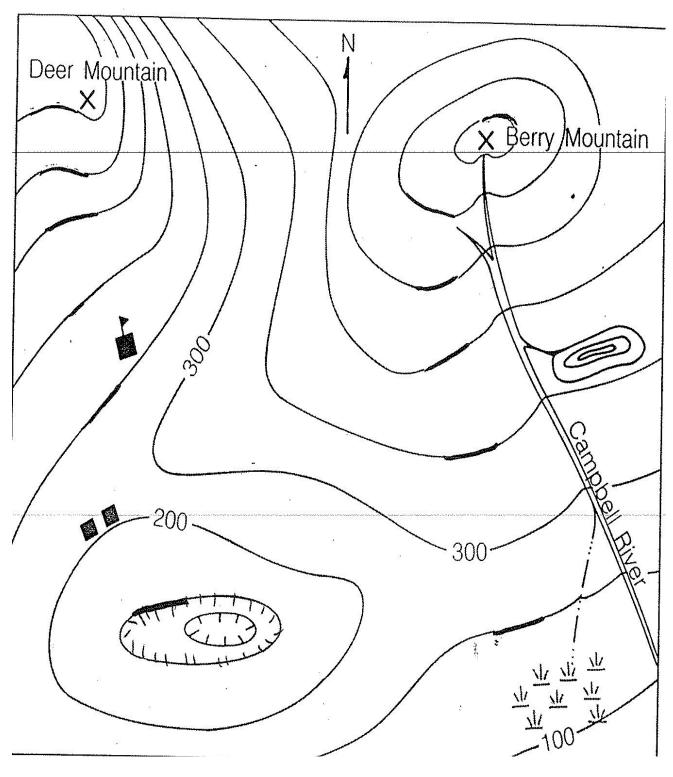

## **DEER Mountain Worksheet**

Directions: When answering the following questions, use the reference guide to solving deer mountain

1) What is the contour interval used on Deer Mountain??

|    |                                                                                                                                                                                                                          | 10 m<br>50 m                                                                          |                                             | c. 200 m<br>d. 100 m                                     |           |
|----|--------------------------------------------------------------------------------------------------------------------------------------------------------------------------------------------------------------------------|---------------------------------------------------------------------------------------|---------------------------------------------|----------------------------------------------------------|-----------|
|    |                                                                                                                                                                                                                          | h mountain is highe<br>Berry<br>Mountain                                              | r?<br>b. Deer<br>Mountain                   | c. Neither. The<br>the same he                           | -         |
|    | a.<br>b.                                                                                                                                                                                                                 | is the area of depres<br>By using the Index<br>By drawing 2 black<br>By using hachure |                                             | orksheet?                                                |           |
|    | a.                                                                                                                                                                                                                       | is the elevation of E<br>You cannot tell<br>800 meters                                | c. Greate                                   | er than 800 m Less than 90<br>er than 600 m Less than 70 |           |
|    | a.                                                                                                                                                                                                                       | is the elevation of E<br>You cannot tell<br>800 meters                                | c. Greate                                   | er than 800 m Less than 90<br>er than 600 m Less than 70 |           |
|    | a.                                                                                                                                                                                                                       | feature is formed as nothing depression                                               | s a result of the brancl                    | ning of the river?<br>c. lake<br>d. building             |           |
|    | 7) How do you know that the Campbell River originates in the mountain? a. ALL rivers flow downhill toward the south b. By using the "v" shape contour line pattern c. Water is flowing from the swamp d. You cannot tell |                                                                                       |                                             |                                                          |           |
|    | a.                                                                                                                                                                                                                       | nat elevation is the la<br>You cannot tell<br>425 meters                              | c. Greate                                   | er than 400 m Less than 50<br>er than 500 m Less than 40 |           |
|    | a.                                                                                                                                                                                                                       | et the BEST answer f<br>Building<br>School house                                      | or this symbol that is<br>c. Chu<br>d. Had  | ırch                                                     |           |
|    | a.                                                                                                                                                                                                                       | ct the BEST answer<br>Houses<br>School house                                          | for this symbol that is<br>c. Swa<br>d. Had |                                                          | <u>\/</u> |
| a. | 11)Whick                                                                                                                                                                                                                 | h mountain has stee<br>ountain                                                        | per slopes?<br>b. Deer Mountain             | c. Neither (sam                                          | 1e)       |